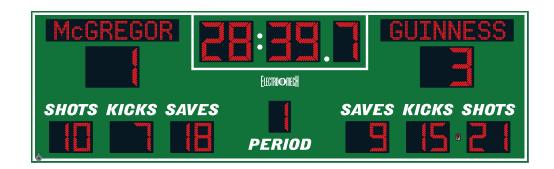

## **MODEL LX6745-ETN**

Outdoor Soccer

| Dimensions   | Weight | Cabinet Material | Caption Height | Accent Material    |
|--------------|--------|------------------|----------------|--------------------|
| 26 ft x 8 ft | 600 lb | Aluminum         | 7 in           | 2.4 mil cast vinyl |

| Digit Height | Indicator Size | Digit Colors | Electrical        |
|--------------|----------------|--------------|-------------------|
| 24 in, 18 in | N/A            | Amber or Red | 9.8 Amps, 120 VAC |

# **ELECTRONIC TEAM NAMES (ETNs)**

- 11-inch character height
- 14 x 96 pixel matrix
- · Three character fonts
- Up to 11 characters per team

## **DIGITS / INDICATORS**

Guest Points, Home Points, and Period Clock digits are 24 inches tall, while all other digits are 18 inches tall. Digits and ETN characters are formed from matrices of super-bright, long-lasting, energy-efficient LEDs (Light Emitting Diodes). Choose either amber or red LEDs for all outdoor products. Our LED assemblies are protected by aluminum masks that allow the hard epoxy shells of the LEDs to be exposed for maximum viewing angles.